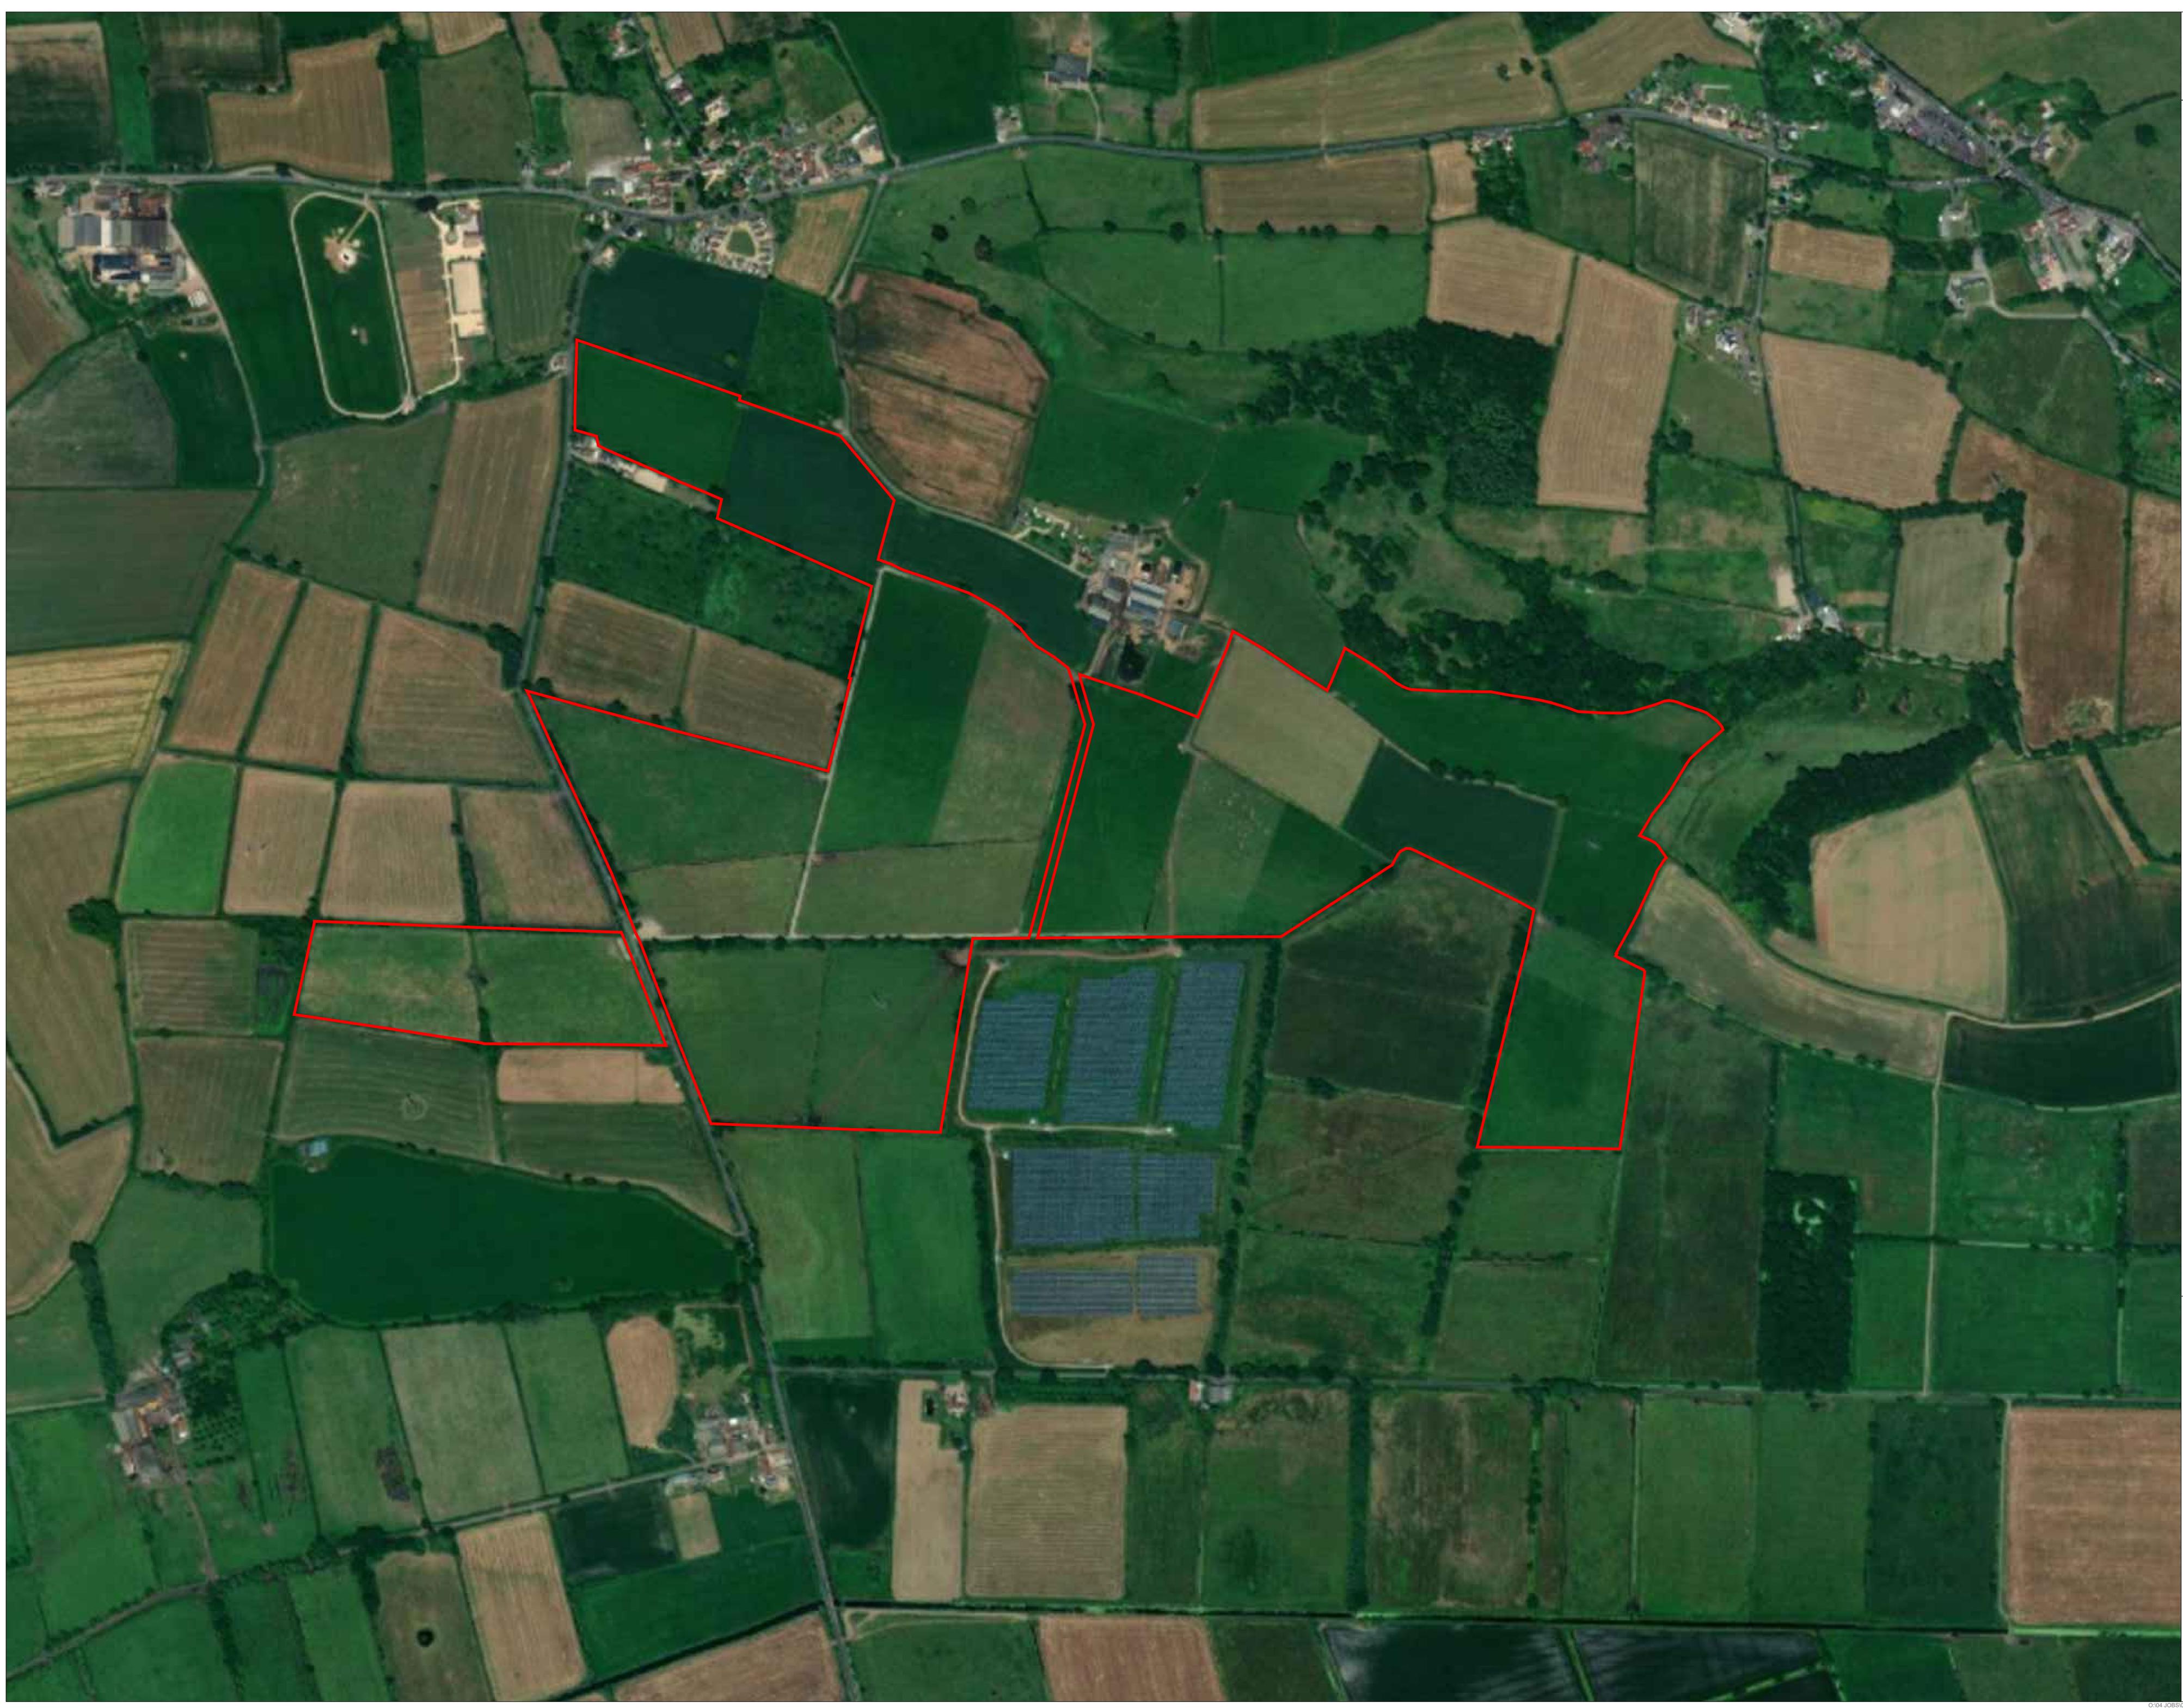

Park House, Greyfriars Road, Cardiff, CF10 3AF T: 02920 668 662 E: rpsca@rpsgroup.com Client ELGIN ENERGY EsCO LTD

Project REDLANDS FARM SOLAR

Title SITE BOUNDARY PLAN

Status PLANNING GG

RPS Drawing/Figure Number

JPW1424-001

Drawn By

PM/Checked by AL

Job Ref Scale @ A0 JPW1424 1:2500

Rev

В

Date Created

JUNE 2019